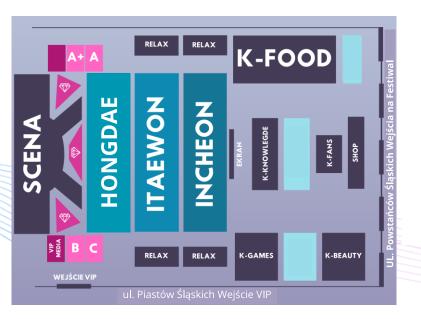

### DIAMOND ZONE:

- ZONE BEHIND THE MAIN STAGE
- PARTICIPANTS WITH A DIAMOND TICKET WILL HAVE ACCESS TO THE RELAX ZONE LOCATED IN THE HONGDAE
   70NF
- THE DIAMOND ZONE WILL BE SUPPLIED BY MOBILE STREET FOOD SUPPLIERS
- COST: PLN 1250 / DAY

## **HONGDAE ZONE:**

- FIRST IN SUCCESS, THE ZONE CLOSE TO THE SCENE
- HAS A RELAX ZONE FOR FESTIVAL PARTICIPANTS
- THE ZONE WILL HAVE ACCESS TO BUYING FOOD IN ITS ZONE AND MOBILE STREET FOOD SUPPLIERS

## **ITAEWON ZONE:**

- SECOND AREA FROM THE STAGE
- HAS A RELAX ZONE FOR FESTIVAL PARTICIPANTS
- THE ZONE WILL HAVE ACCESS TO BUYING FOOD IN ITS ZONE AND MOBILE STREET FOOD SUPPLIERS

## **INCHEON ZONE:**

- THIRD AREA FROM THE STAGE
- HAS A RELAX ZONE FOR FESTIVAL PARTICIPANTS
- THE ZONE WILL HAVE ACCESS TO BUY FOOD IN ITS ZONE AND FREE ACCESS TO THE "KOREAN TOWN"

A big screen will be displayed next to each zone, and each zone can return to the "Korean Town" through a passage corridor. In the "Korean Town" there will be an additional stage where, before the performances of the Artists, there will be additional attractions such as karaoke, or performances of reported cover bands or influencers, and during the performances of the bands, a message from the main stage will be broadcast. In addition, the town will have a large screen located next to the FOOD zone

## **VIP ZONES (SEATS, SEPARATE ENTRANCE)**

### **VIP ZONE C:**

- SEATS BY THE STAGE
- ENTRY TO THE DIAMOND ZONE
- ZONE WITH HOSTESS SERVICE
- CATERING TENT WITH COLD SNACKS AND DRINKS
- FESTIVAL MERCH (3 PACK)
- MINI PACKAGE FROM THE ARTISTS

### **VIP ZONE B:**

- SEATS BY THE STAGE
- ENTRY TO THE DIAMOND ZONE
- ZONE WITH HOSTESS SERVICE
- CATERING TENT WITH COLD SNACKS AND DRINKS
- Festival MERCH(4 PCS)
- MEDIUM PACKAGE FROM THE ARTISTS

#### **VIP ZONE A:**

- SEATS
- ENTRY TO THE DIAMOND ZONE
- ZONE WITH HOSTESS SERVICE
- CATERING TENT WITH COLD SNACKS, DRINKS AND HOT DISHES
- ALCOHOL: BEER, SOJU, 5 DRINKS
- FESTIVAL MERCH (7 PCS)
- BIG PACKAGE FROM THE ARTISTS

#### VIP ZONE A+:

- SEATS
- ENTRY TO THE DIAMOND ZONE
- ZONE WITH HOSTESS SERVICE
- CATERING TENT WITH COLD SNACKS, DRINKS AND HOT DISHES
- ALCOHOL: BEER, SOJU, 5 DRINKS
- FESTIVAL MERCH(8 PCS)
- FULL PACKAGE FROM THE ARTISTS
- PHOTO WITH THE TEAM